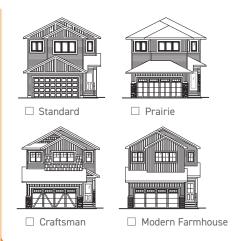

#### Elevation

Square footage, layout options and window locations may change with elevation changes.