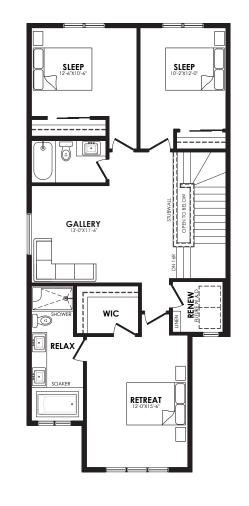

#### **Details**

Style 2 Storey Single Family
Bedrooms 3
Bathrooms 2.5

Garage Double 19'-6" x 22'

Second floor plan