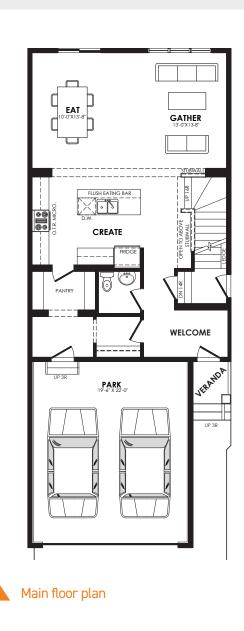

#### Specs

Width 24 ft.

Main Floor 888 sq. ft.

Second Floor 1069 sq. ft.

#### **Details**

Style 2 Storey Single Family
Bedrooms 3
Bathrooms 2.5

Garage Double 19'-6" x 22'

Second floor plan