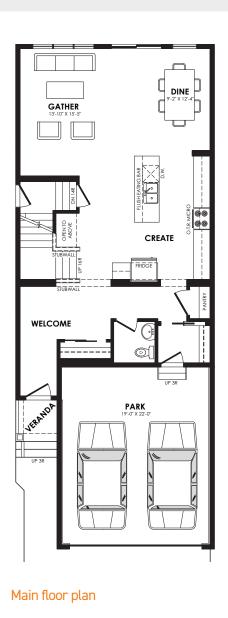

# Soma

2103 sq. ft.

Pointe Specification

### Specs

Width
Main Floor
Second Floor

24 ft. 1145 sq. ft. 958 sq. ft. Details

Style 2 Storey Single Family Bedrooms 3

Bathrooms 2.5

Garage Double 19' x 22'

Second floor plan