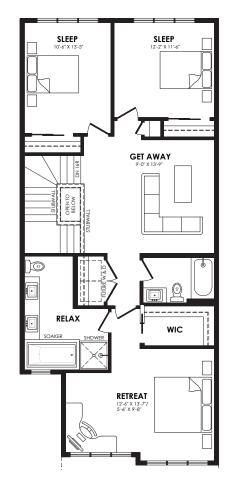

### Specs

Width
Main Floor
Second Floor

24 ft. 1145 sq. ft. 958 sq. ft. Details

Style 2 Storey Single Family Bedrooms 3

Bathrooms 2.5

Garage Double 19' x 22'

Second floor plan