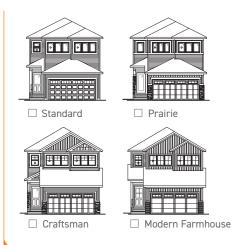

#### Elevation

Square footage, layout options and window locations may change with elevation changes.