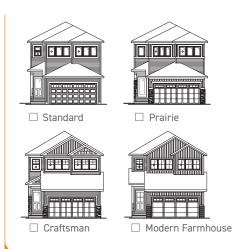

#### Elevation

Square footage, layout options and window locations may change with elevation changes.