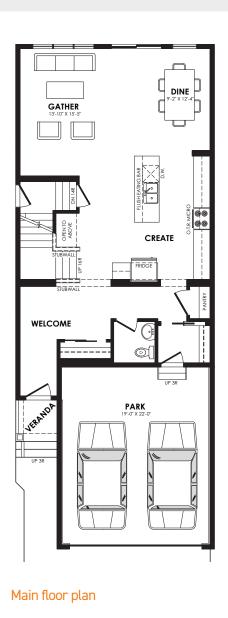

### Specs

Width
Main Floor
Second Floor

24 ft. 1145 sq. ft. 958 sq. ft. Details

Style 2 Storey Single Family Bedrooms 3

Bathrooms 2.5

Garage Double 19' x 22'

Second floor plan