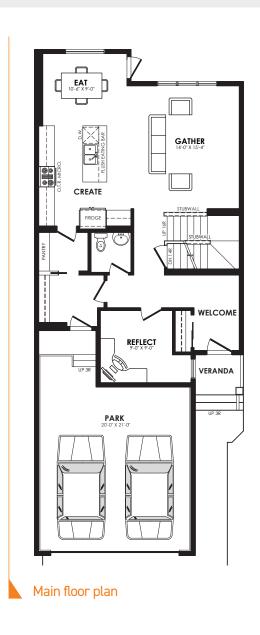

## Specs

Width of House 26 ft.

Main Floor 970 sq. ft.

Second Floor 1139 sq. ft.

Maximum Living® 790 sq. ft. G

#### **Details**

Style 2 Storey Single Family

Bedrooms 3
Bathrooms 2.5

Garage Double 20' x 21'

Second floor plan