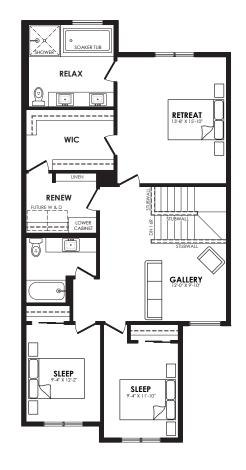

#### **Details**

Style 2 Storey Single Family

Bedrooms 3
Bathrooms 2.5

Garage Double 20' x 21'

Second floor plan