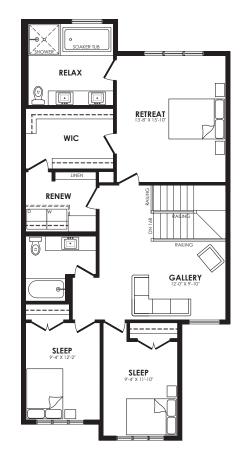

#### **Details**

Style 2 Storey Single Family

Bedrooms 3
Bathrooms 2.5

Garage Double 20' x 21'

Second floor plan