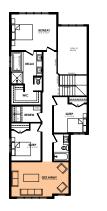

## Specs

Width of House 26 ft.

Main Floor 958 sq. ft.

Second Floor 1139 sq. ft.

Maximum Living® 790 sq. ft.

#### **Details**

Style 2 Storey Single Family

Bedrooms 3
Bathrooms 2.5

Garage Double 20' x 21'

Second floor plan

## MaXimum living®

you've got it so use it

Maximum living® option

Main floor bedroom and full bath