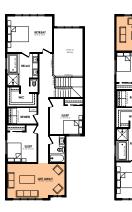

# **Nysa** 2109 sq. ft.

## Pinnacle Specification

## Specs

Width of House 26 ft.

Main Floor 970 sq. ft.

Second Floor 1139 sq. ft.

Maximum Living® 790 sq. ft. G

#### **Details**

Style 2 Storey Single Family

Bedrooms 3
Bathrooms 2.5

Garage Double 20' x 21'

Second floor plan