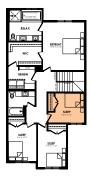

#### **Details**

Style 2 Storey Single Family

Bedrooms 3
Bathrooms 2.5

Garage Double 20' x 21'

Second floor plan

## Main floor option

Front bonus room open-to-below

Rear bonus room open-to-below

4th bedroom

Front bonus room

Centre bonus room

Second floor options

Home Price