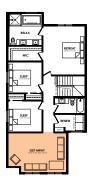

# **Nysa** 2097 sq. ft.

## Prestige Specification

## Specs

Width of House 26 ft.

Main Floor 958 sq. ft.

Second Floor 1139 sq. ft.

Maximum Living® 790 sq. ft.

#### **Details**

Style 2 Storey Single Family

Bedrooms 3
Bathrooms 2.5

Garage Double 20' x 21'

Second floor plan