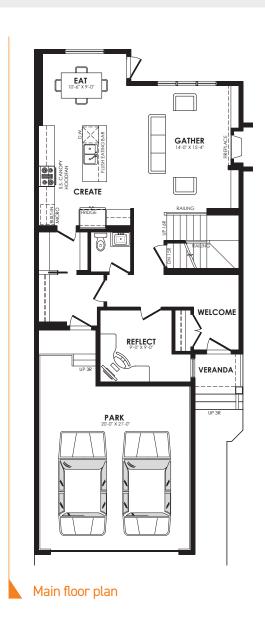

## Specs

Width of House 26 ft.

Main Floor 970 sq. ft.

Second Floor 1139 sq. ft.

Maximum Living® 790 sq. ft. G

#### **Details**

Style 2 Storey Single Family

Bedrooms 3
Bathrooms 2.5

Garage Double 20' x 21'

Second floor plan