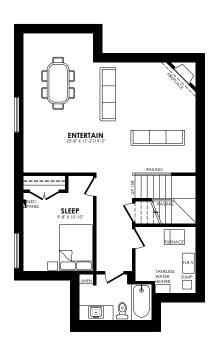

## Specs

Width of House 26 ft.

Main Floor 970 sq. ft.

Second Floor 1139 sq. ft.

Maximum Living® 790 sq. ft. G

#### **Details**

Style 2 Storey Single Family

Bedrooms 3
Bathrooms 2.5

Garage Double 20' x 21'

Second floor plan

## MaXimum living®

you've got it so use it

Maximum living® option

Main floor bedroom and full bath