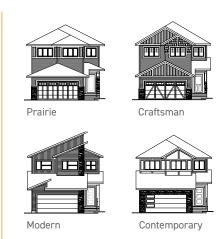

## **Elevation options**

Square footage, layout options and window locations may change with elevation changes.